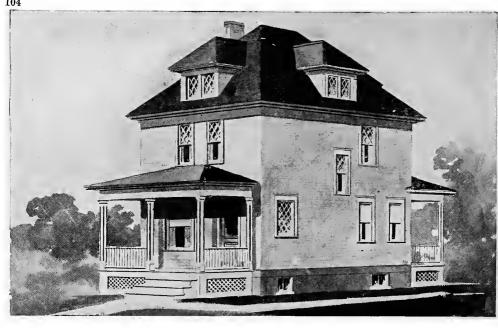

FLEVATIONS A front, right, left and rear elevation are furnished with all the plans. These drawings are complete and accurate in every respect. They show the shape, size and location of all doors, windows, porches, cornices, towers, bays, and the like; in fact, give you an exact scale picture of the house as it should be at completion. Full wall sections are given showing the construction from foundation to roof, the height of stories between the joists, height of plates, pitch of roof, etc.